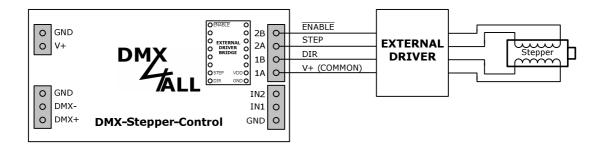

## **Description**

The stepper motor driver BRIDGE can be used to connect external stepper motor drivers to the DMX-Stepper-Control.

The signals STEP, DIR and ENABLE are bridged by the stepper motor driver BRIDGE to the motor connection and can thus be used for the control of an external stepper motor driver.